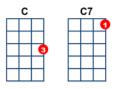

## Blue Christmas

key:G, artist:Elvis Presley writer:Billy Hayes and Jay W. Johnson

I'll have a [C] blue Christmas with-[G]out you, I'll be so blue just [G7] thinking a-[C]bout you. [C7] Decor-[C]ations of [C7] red on a [F] green Christmas [Dm] tree, [D7] Won't be the same dear, if [G] you're not here with [G7] me.