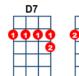

## Blue Christmas

key:G, artist:Elvis Presley writer:Billy Hayes and Jay W. Johnson

I'll have a [C] blue Christmas with-[G]out you, I'll be so blue just [G7] thinking a-[C]bout you. [C7] Decor-[C]ations of [C7] red on a [F] green Christmas [Dm] tree, [D7] Won't be the same dear, if [G] you're not here with [G7] me.

And when those [C] blue snowflakes start [G] fallin' That's when those blue [G7] memories start [C] callin' [C7] You'll be [C] doin' all [C7] right with your [F] Christmas of [D7] white

But [G] I'll have a blue, blue, blue, blue [C] Christmas. [G]