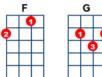

## Blue Christmas

key:G, artist:Elvis Presley writer:Billy Hayes and Jay W. Johnson

I'll have a [C] blue Christmas with-[G]out you, I'll be so blue just [G7] thinking a-[C]bout you. [C7] Decor-[C]ations of [C7] red on a [F] green Christmas [Dm] tree, [D7] Won't be the same dear, if [G] you're not here with [G7] me.

And when those [C] blue snowflakes start [G] fallin' That's when those blue [G7] memories start [C] callin' [C7] You'll be [C] doin' all [C7] right with your [F] Christmas of [D7] white

But [G] I'll have a blue, blue, blue, blue [C] Christmas. [G]

[C] Mmm mm mm [C] Mmm mm mm

[G] Mmm mm mm [G] Mmm mm mm

[G7] Mmm mm mm [G7] Mmm mm mm

[C] Mmm mm mm mm mm

I'll have a [C] blue Christmas that's [G] certain And when that blue [G7] heartache starts [C] hurtin' You"ll be [C] doin' all [C7] right with your [F] Christmas of [D7] white But [G] I'll have a blue, blue, blue, blue [C] Christmas. [G]