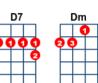

## Blue Christmas

key:G, artist:Elvis Presley writer:Billy Hayes and Jay W. Johnson

I'll have a [C] blue Christmas with-[G]out you, I'll be so blue just [G7] thinking a-[C]bout you. [C7] Decor-[C]ations of [C7] red on a [F] green Christmas [Dm] tree, [D7] Won't be the same dear, if [G] you're not here with [G7] me.

And when those [C] blue snowflakes start [G] fallin' That's when those blue [G7] memories start [C] callin' [C7] You'll be [C] doin' all [C7] right with your [F] Christmas of [D7] white

But [G] I'll have a blue, blue, blue, blue [C] Christmas. [G]