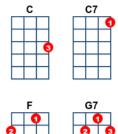

[NC] Oh, when the [C] saints go marching in Oh, when the saints go marching [G7] in I'm going to [C] sing as /C7/loud as [F] thunder When the [C] saints go [G7] marching [C]/ in

[NC] Oh, when the [C] saints go marching in Oh, when the saints go marching [G7] in I want to [C] be [C7] in that [F] number When the [C] saints go [G7] marching [C] in