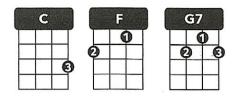

## Play Twice, then play Ending

| INTRO  | C C/                                                                   |                                |                            |                                 |                     |
|--------|------------------------------------------------------------------------|--------------------------------|----------------------------|---------------------------------|---------------------|
| VERSE  | <b>F</b><br>Feliz Navi-dad                                             | <b>G7</b><br>Feliz Nav         | C<br>⁄i-dad                | С                               |                     |
|        | <b>F</b><br>Feliz Navi-dad Pro                                         | <b>G7</b><br>spero Año y Felic | C<br>:i-dad                | C/                              |                     |
|        | <b>F</b><br>Feliz Navi-dad                                             | <b>G7</b><br>Feliz Nav         | C<br>vi-dad                | С                               |                     |
|        | <b>F</b><br>Feliz Navi-dad Pro                                         | <b>G7</b><br>spero Año y Felic | <b>C</b><br>:i-dad         | C/                              |                     |
| VERSE  | l wanna wish you a                                                     | F<br>Merry Christmas,          | <b>G7</b><br>I wanna w     | <b>C</b><br>rish you a Merry Ch | <b>C</b><br>ristmas |
|        | l wanna wish you a                                                     | F<br>Merry Christmas fr        | <b>G7</b><br>rom the botto | C<br>m of my heart              | C/                  |
|        |                                                                        | F                              | G7                         | C                               | C                   |
|        | I wanna wish you a Merry Christmas, I wanna wish you a Merry Christmas |                                |                            |                                 |                     |
|        |                                                                        | F                              | <b>G7</b>                  | C                               | C/                  |
|        | I wanna wish you a Merry Christmas from the bottom of my heart         |                                |                            |                                 |                     |
| ENDING |                                                                        | F                              | G7                         | C C/                            | /// (cha-cha-cha)   |
|        | I wanna wish you a Merry Christmas from the bottom of my heart         |                                |                            |                                 |                     |