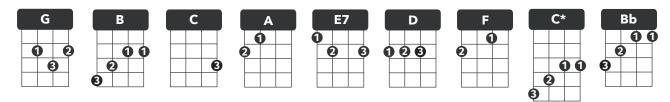

island strum [ d du - udu ] or chucking island strum [ d Xu - uXu ] swing strum on split measure [d du - d du] or [ d Xu - d Xu ]

|                                                                                 |                            |          |              | d du -          | d d d        | / 1        |
|---------------------------------------------------------------------------------|----------------------------|----------|--------------|-----------------|--------------|------------|
|                                                                                 | -                          | _        | optional     | [ C*            | C*/ B/ Bb    | -          |
| VERSE                                                                           | G                          | В        |              | C               |              | A          |
|                                                                                 | Sittin' in the mornin'     | sun      | I'll be      | sittin' when    | the evenin'  | comes      |
|                                                                                 | Watchin' the ships roll    | in       | Then I       | watch 'em ro    | oll away a   | -gain      |
|                                                                                 | G                          | E7       |              | G               |              | E7         |
| l'm                                                                             | sittin' on the dock of the | bay      | Watchin' th  | e tide roll     |              | away       |
|                                                                                 | G                          | Α        |              | G               |              | E7         |
|                                                                                 | Sittin' on the dock of the | bay      | Wastin'      | time            |              |            |
|                                                                                 |                            |          | optional     | [ C*            | C*/ B/ BŁ    | o/]        |
| VERSE                                                                           | G                          | В        |              | С               |              | А          |
|                                                                                 | Left my home in            | Geor     | gia          | Headed for      | the Frisco   | Bay        |
|                                                                                 | 'Cause I've got nothin' to | live fo  | or Seems lil | ke nothin's gor | nna come my  | / way, so  |
|                                                                                 | G                          | E7       |              | G               | -            | E7         |
| l'm                                                                             | sittin' on the dock of the | bay      | Watchin' th  | e tide roll     |              | away       |
|                                                                                 | G                          | A        |              | G               |              | E7         |
| l'm                                                                             | sittin' on the dock of the | bay      | Wastin'      | time            |              |            |
| BRIDGE                                                                          |                            |          | [ G          | וח              | С            |            |
| BRIDGE[G - D]CLooks likenothin's gonna changeEverything still re-mains the same |                            |          |              |                 |              | samo       |
| [ G                                                                             |                            | <b>C</b> |              | F               | D            | same       |
| -                                                                               |                            |          | -            |                 | _            |            |
| I can't do what ten people tell me to do So I guess I'll re-main the same       |                            |          |              |                 |              |            |
|                                                                                 |                            | _        | optional     | [ C*            | C*/ B/ Bk    | o/]        |
| VERSE                                                                           | G/                         | В        |              | C               |              | Α          |
| l'm                                                                             | sittin' here restin' my    | bone     |              | loneliness w    | on't leave m | e alone    |
|                                                                                 | Two thousand miles I       | roam     | ed Just to   | make this       | dock m       | y home, so |
|                                                                                 | G                          | E7       |              | G               |              | E7         |
| l'm                                                                             | sittin' on the dock of the | bay      | Watchin' th  | e tide roll     |              | away       |
|                                                                                 | G                          | Α        |              | G               |              | E7         |
|                                                                                 | Sittin' on the dock of the | bay      | Wastin'      | time            | Wastin'      | time       |
| ENDING                                                                          | Α/                         |          | G/           |                 |              |            |
|                                                                                 | Wastin' time l'm w         | astin' t | ime          |                 |              |            |
|                                                                                 |                            |          |              |                 |              |            |